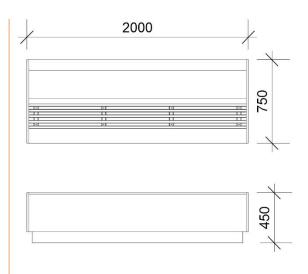

## VARIO 1

- Display for the presentation of individual (large)
- 4 grooves, covered with felt carpet
- Expandable, different units can be coupled
- LxDxH: 2000x750x450 mm

Do not scale from this drawing.