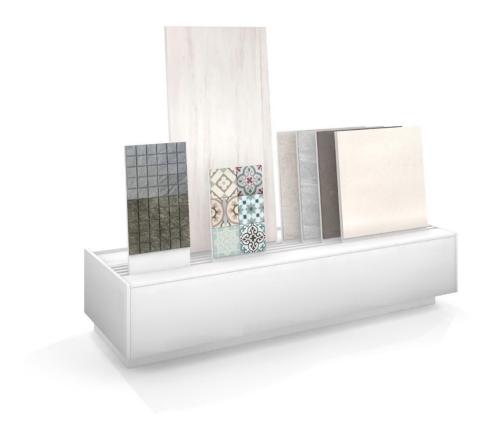

## VARIO 1

- Display for the presentation of individual (large)
- 4 grooves, covered with felt carpet
- Expandable, different units can be coupled
- LxDxH: 2000x750x450 mm

Do not scale from this drawing.